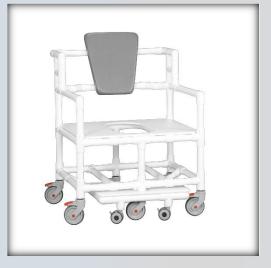

## DATASHEET: BSC880 Bariatric Shower Chair

| Technical Data    |                |
|-------------------|----------------|
| Height:           | 41"            |
| Width:            | 32"            |
| Depth:            | 34"            |
| Weight:           | 58 lbs         |
| Seat Height:      | 22"            |
| Clearance:        | NA             |
| Between the arms: | 28"            |
| Weight Capacity:  | 900 lbs        |
| Ship Weight       | 63 lbs         |
| Shipping Method   | Common Carrier |

| Ordering Options                 |  |
|----------------------------------|--|
| BSC880 B                         |  |
| BSC880 G                         |  |
| Specify backrest color selection |  |

- High density polyethylene flat seat
- Larger seat hole opening for easy toileting care
- Designed for larger patients
- 6 deluxe, Never Rust, all locking, 5" swivel casters
- Slideout footrest rolls on 3" no rust, twin wheel casters
- Convenient push bar

| Replacement Parts                        |  |
|------------------------------------------|--|
| BSC CSTRSET SS – Replacement Caster Set  |  |
| 880 SEAT PLATE – Replacement Seat        |  |
| VL SOFT BKRST B/G – Replacement Backrest |  |